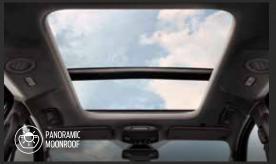

#### **Hands-Free Liftgate**

**Panoramic Moonroof** 

Makes your life easier when your hands are full or when Strength Steel the liftgate is wet and dirty. Just trigger a sensor with your leg and it will open and close automatically.