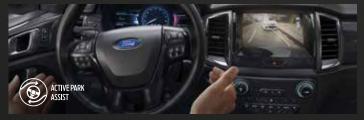

#### **Active Park Assist**

Spoils you with hassle-free parallel parking. Everest helps find the right size parking space and automatically steers itself in for a perfect park, with your hands 'off' the steering wheel. All you have to do is control the gears, accelerator and brake.