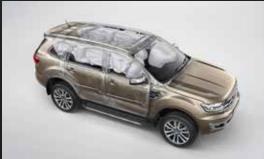

## Seven Airbags and Ultra-High

Provides a network of protection with front seat driver and passenger airbags and side-mounted airbags for those in the front and back.