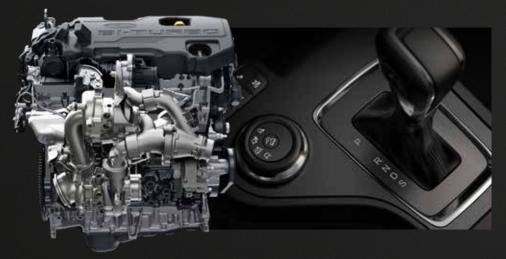

2 OL Bi-Turbo Diesel Engine

POWER 213 PS

TORQUE 500 Nm

2 OL Turbo
Diesel Engine

POWER

180 ps

TORQUE 420 Nm

**2.0L Turbo & 2.0L Bi-Turbo Diesel Engines.** Our new generation 2.0L Turbo and Bi-Turbo diesel engines, mated with a 10-speed automatic transmission, deliver the effortless power you need to conquer any terrain.

**10-Speed Auto Transmission.** Ford's latest transmission technology offers not only improved fuel efficiency but also better acceleration and more accurate, quicker gear changes.