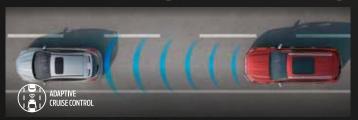

#### Adaptive Cruise Control

Reads traffic and can adjust your speed automatically. When traffic slows down, Everest slows down. When traffic clears, Everest returns to your pre-set speed.