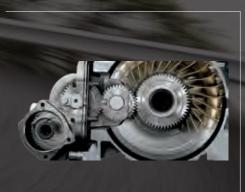

When properly configured. See Payload and Towing charts in the Specifications section for maximum ratings by configuration. Maximum capability configuration vehicles not shown.

ALL-NEW TORQSHIFT® 10-SPEED AUTOMATIC TRANSMISSION In the unforgiving landscapes where SUPER DUTY® Chassis Cab excels, it's all about strength, capability, plus smooth and efficient power delivery. Operators of all 3 engines benefit from our robust TorqShift® 10-speed automatic that's engineered for durability and calibrated specifically for heavy-duty work. With a low 4.615 1st-gear ratio producing outstanding starting torque, the 10-speed also offers a wide range of overdrive gears. A state-of-the-art hydraulic control system supplies smooth, fast shifts, exceptional gear selection, and on diesel engines, a neutral idle for commercial truck use. Selectable Drive Modes allow drivers to optimize how Chassis Cab performs in a given driving condition (Slippery, Deep Sand etc.).