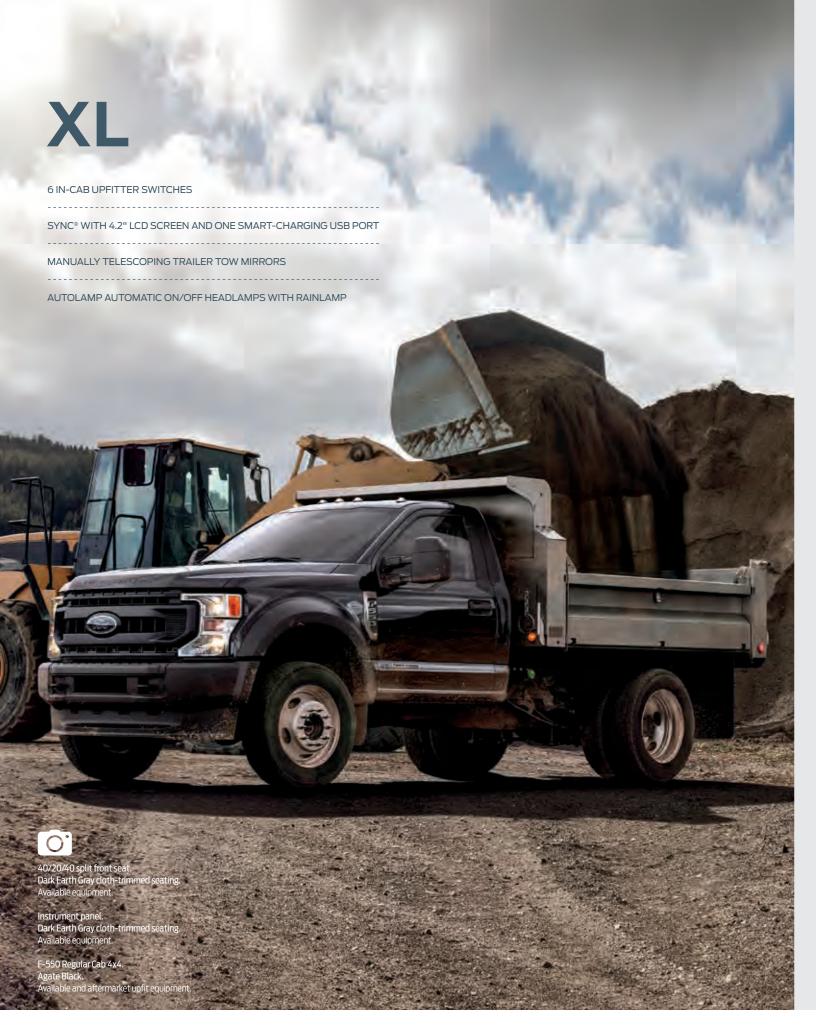

40/MINI-CONSOLE/40 FRONT BUCKET SEATS Available

THE CORNERSTONE Featuring a black grille and front bumper, plus heavy-duty vinyl seating, XL is a no-nonsense work truck that's the bedrock of the **Chassis Cab** lineup. All the capability and standard features to get you comfortably through the work week are here, including your choice of 3 powerful engines and the new TorqShift® 10-speed automatic transmission.