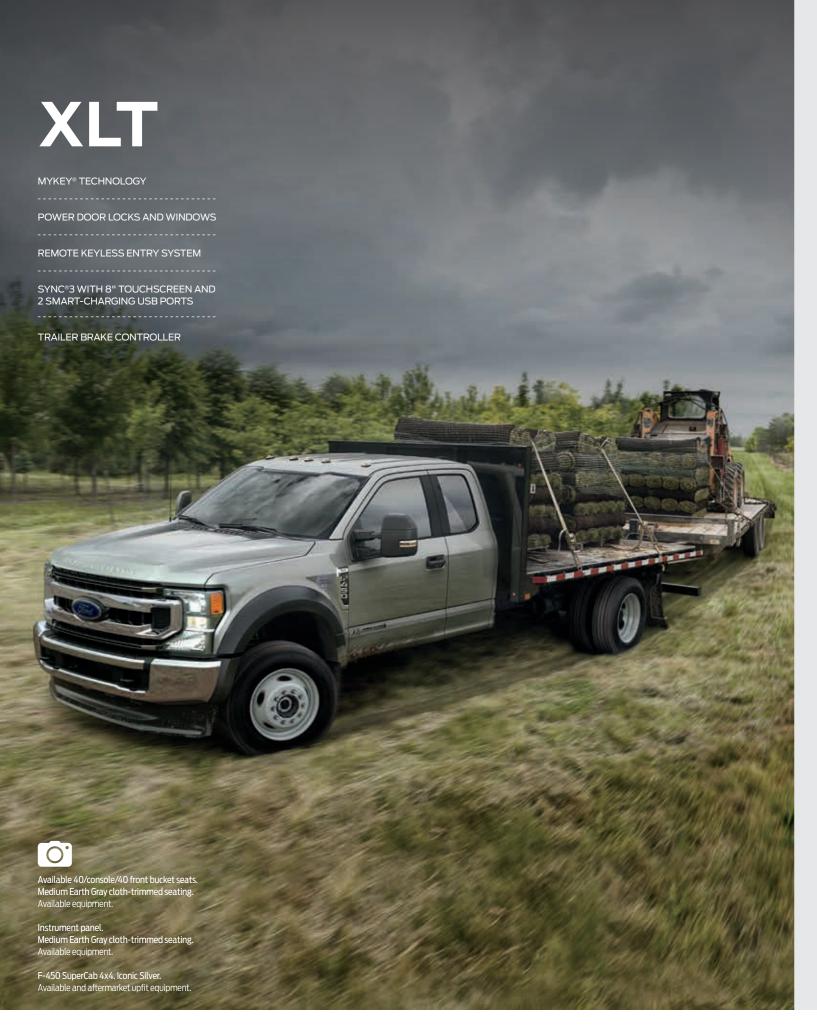

40/MINI-CONSOLE/40 FRONT BUCKET SEATS Available

THE CORNERSTONE Featuring a black grille and front bumper, plus heavy-duty vinyl seating, XL is a no-nonsense work truck that's the bedrock of the **Chassis Cab** lineup. All the capability and standard features to get you comfortably through the work week are here, including your choice of 3 powerful engines and the new TorqShift® 10-speed automatic transmission.