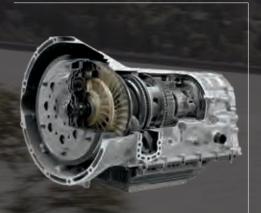

When properly configured. See Payload and Towing charts in the Specifications section for maximum ratings by configuration. Maximum capability configuration vehicles not shown.

ALL-NEW TORQSHIFT® 10-SPEED AUTOMATIC TRANSMISSION In the unforgiving landscapes where SUPER DUTY® Chassis Cab excels, it's all about strength, capability, plus smooth and efficient power delivery. Operators of all 3 engines benefit from our robust TorqShift® 10-speed automatic that's engineered for durability and calibrated specifically for heavy-duty work. With a low 4.615 1st-gear ratio producing outstanding starting torque, the 10-speed also offers a wide range of overdrive gears. A state-of-the-art hydraulic control system supplies smooth, fast shifts, exceptional gear selection, and on diesel engines, a neutral idle for commercial truck use. Selectable Drive Modes allow drivers to optimize how Chassis Cab performs in a given driving condition (Slippery, Deep Sand etc.).