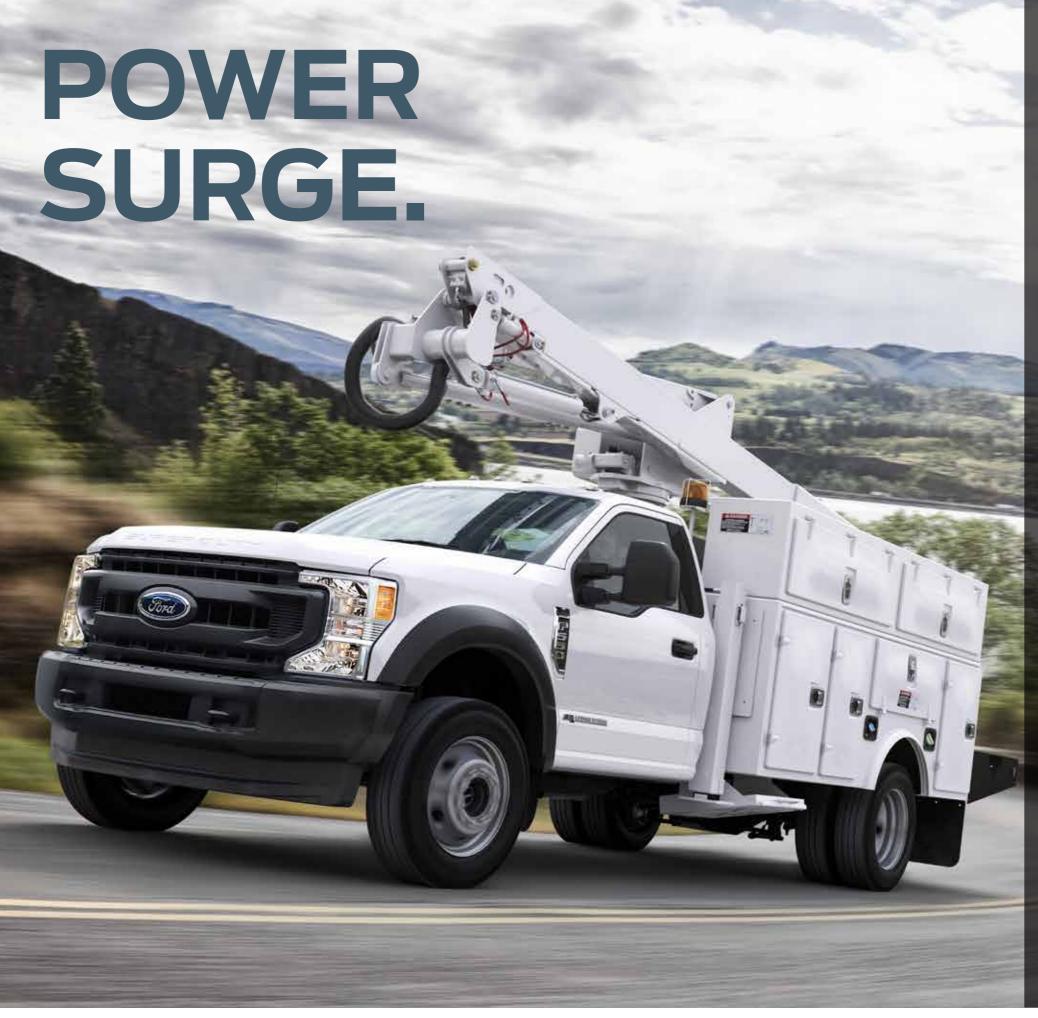

## AN ENHANCED LIVE-DRIVE PTO PROVISION

Gives you more power takeoff (PTO) capability on Chassis Cab than ever before. With stationary- and mobile-mode operation, the PTO provision allows Chassis Cab to power lift buckets, sprayer pumps, generators, snow plows and more. Directly linked to the engine crankshaft, the PTO output gear delivers power anytime the engine is running—whether the vehicle is moving or not. The diesel powertrain includes split-shaft capability, which allows operation of multiple accessories at the same time when the truck is stopped. To handle the 20% increase in torque output over 2019, a sturdy new 10-bolt architecture helps keep your PTO securely mounted in place.

Standard with 6.7L Power Stroke V8 Turbo Diesel engine Available with 7.3L V8 gas

F-550 XL Regular Cab 4x4 in Oxford White with 6.7L Power Stroke V8 Turbo Diesel engine, and available and aftermarket upfit equipment. 'Stationary-mode PTO max. torque ratings: 406Nm on diesel, 338Nm on gas. Mobile-mode PTO max. torque ratings: 271Nm on diesel, 169Nm on 7.3L gas.