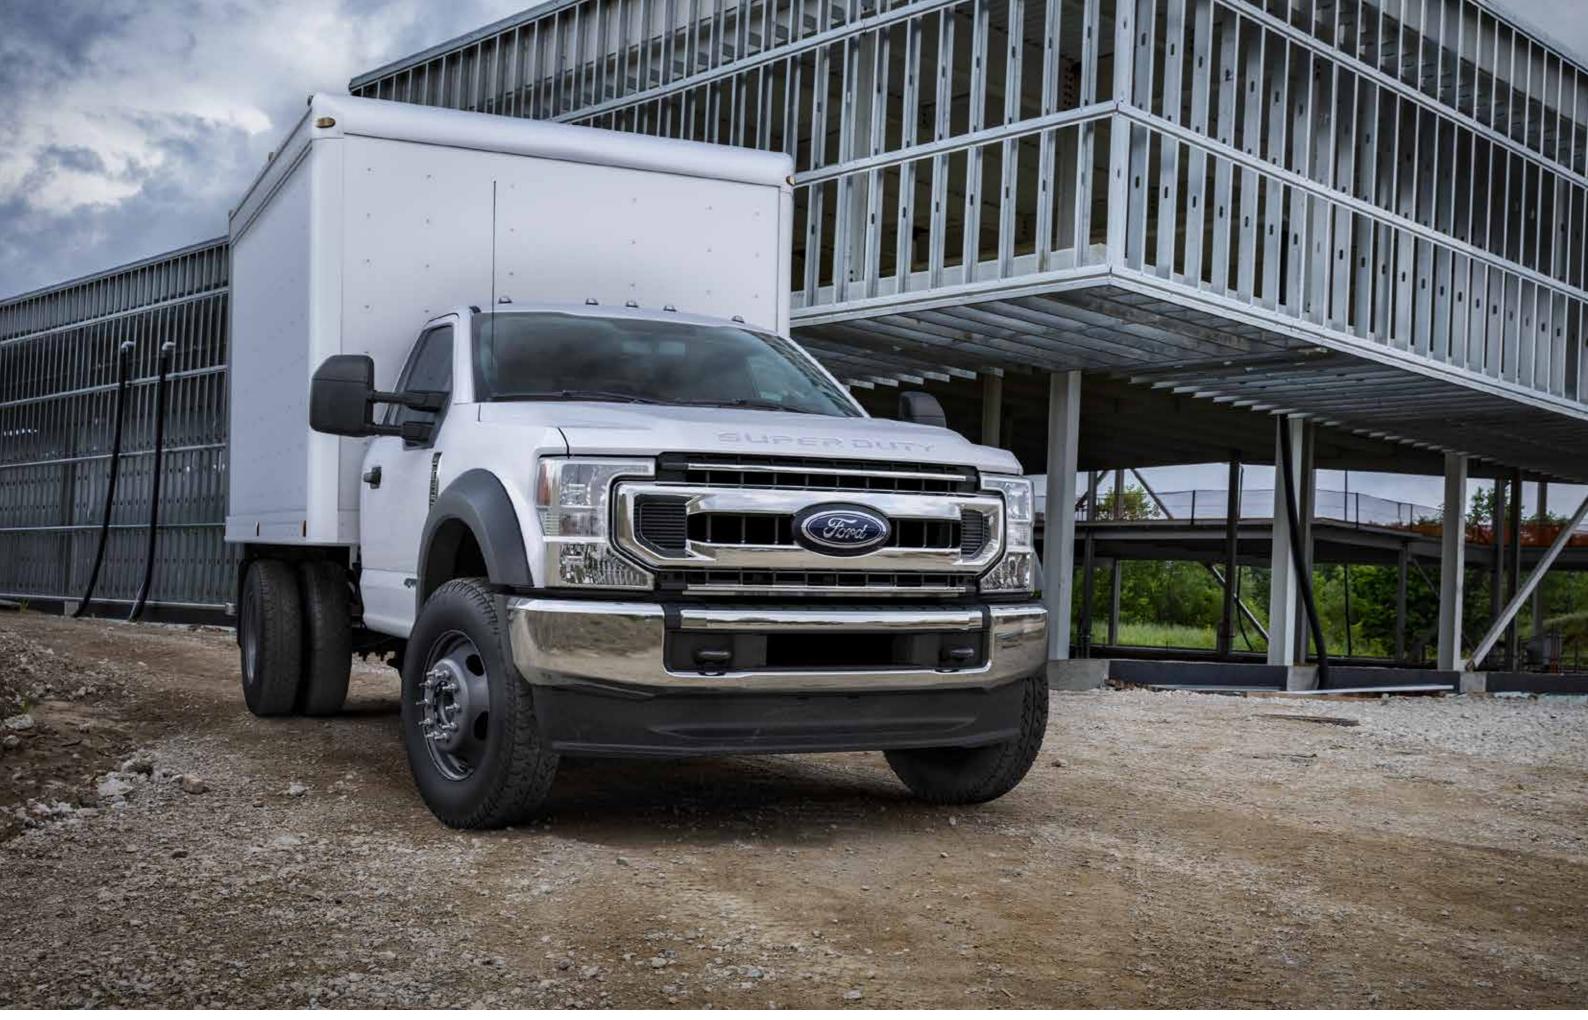

weight of vehicle and trailer does not exceed listed GCWR. Trailer tongue (trailer king pin for 5th-wheel towing) load weight should be 10% (15% for 5th-wheel towing) of total loaded trailer weight. Make sure that the vehicle payload (reduced by option weight) will accommodate trailer tongue (trailer king pin for 5th-wheel towing) load weight and the weight of passengers and cargo added to the towing vehicle. The addition of trailer tongue (trailer king pin for 5th-wheel towing) load weight, and the weight of passengers and cargo, cannot cause vehicle weights to exceed the rear GAWR (Gross Axle Weight Rating) or GWWR (Gross Vehicle Weight Rating). These ratings can be found on the vehicle's Safety Compliance Certification Label. See your Ford Distributor for conventional trailer weights.



F-550 XLT Regular Cab 4x4 in Oxford White with 6.7L Power Stroke V8 Turbo Diesel engine, and available and aftermarket upfit equipment.



Vehicles may be shown with optional equipment. Features may be offered only in combination with other options or subject to additional ordering requirements/limitations. Dimensions shown may vary due to optional features and/or production variability. Information is provided on an "as is" basis and could include technical, typographical or other errors. Ford makes no warranties, representations, or guarantees of any kind, express or implied, including but not limited to, accuracy, currency, or completeness, the operation of the information, materials, content, availability, and products. Ford reserves the right to change product specifications, pricin