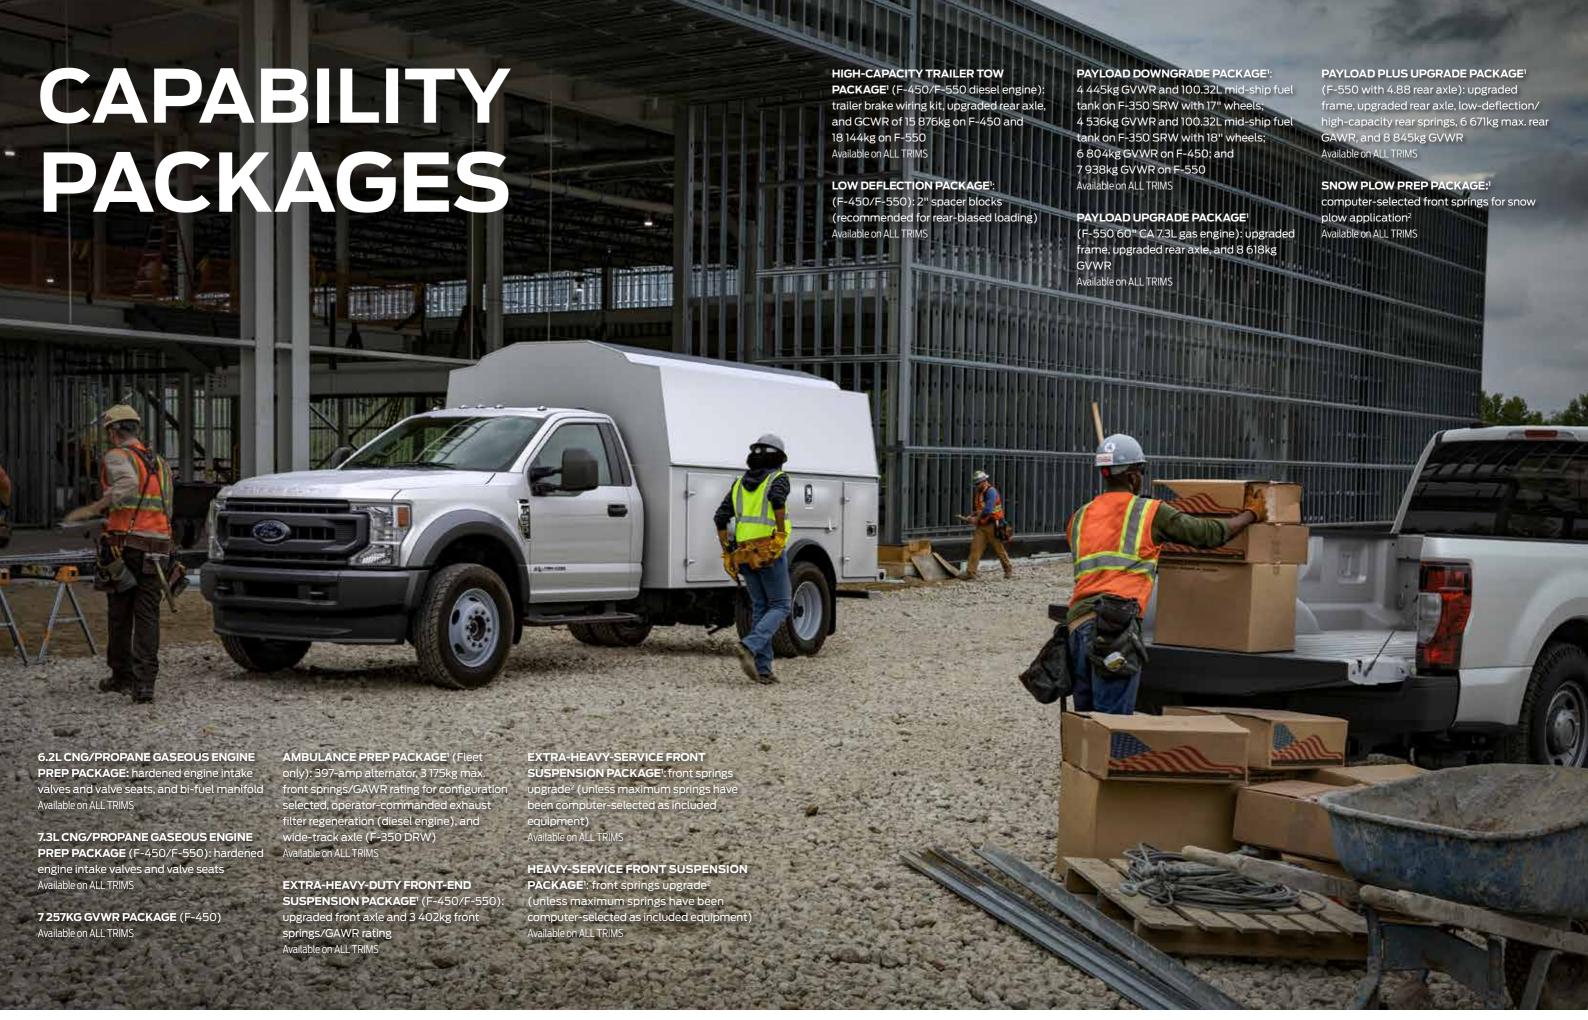

|                                                                                                                                                                                                                                                                                                                                                                                              |     |                                       |

17 |



¹Restrictions may apply. See your distributor for details. ²See distributor for springs/GAWR of specific vehicle configurations.

# FACTS & FIGURES

| 5TH-WHEEL/GOOS          | SENECK TO     | WING Maxi             | mum Loade           | ed Trailer W        | eight Rating        | gs (kg)1            |                     |                     |                       |                       |
|-------------------------|---------------|-----------------------|---------------------|---------------------|---------------------|---------------------|---------------------|---------------------|-----------------------|-----------------------|
| Engine                  | Axle<br>Ratio | GCWR                  | F-350<br>SRW<br>4x2 | F-350<br>SRW<br>4x4 | F-350<br>DRW<br>4x2 | F-350<br>DRW<br>4x4