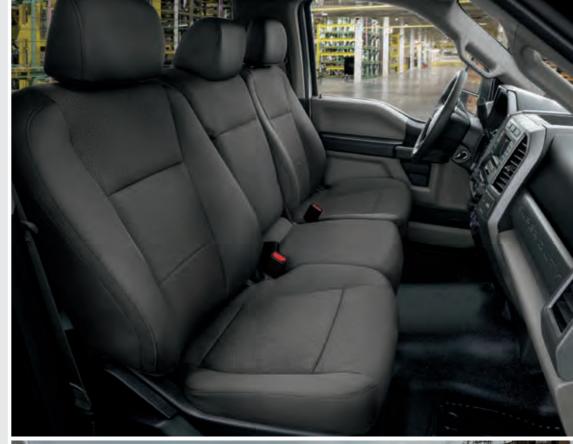

40/MINI-CONSOLE/40 FRONT BUCKET SEATS Available

THE CORNERSTONE Featuring a black grille and front bumper, plus heavy-duty vinyl seating, XL is a no-nonsense work truck that's the bedrock of the **Chassis Cab** lineup. All the capability and standard features to get you comfortably through the work week are here, including your choice of 3 powerful engines and the new TorqShift® 10-speed automatic transmission.

40/MINI-CONSOLE/40 FRONT BUCKET SEATS Available

THE UTILITY PLAYER XLT includes great XL equipment, plus the right level of refinement from its substantial list of standard features: chrome grille and front bumper; cloth seating and carpeted flooring; power windows and door locks; SYNC®3. An incredibly versatile member of the **Chassis Cab** lineup, XLT does just about everything well.