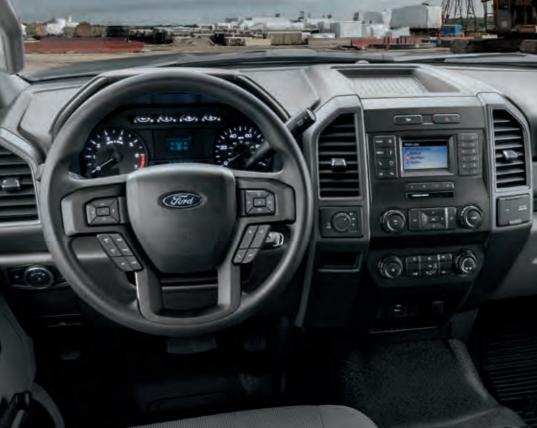

## **COMMAND IT**

With your voice and your choice of display. Available SYNC®3 voice-activated technology® connects your tech with your SUPER DUTY®. Available SYNC®3 AppLink®® gives you voice control of compatible mobile apps like Waze™ and Ford+Alexa.7 To see your phone's familiar interface on the big screen, take advantage of compatibility with Apple CarPlay®® for your iPhone®, or Android Auto™® for your Android™ smartphone.