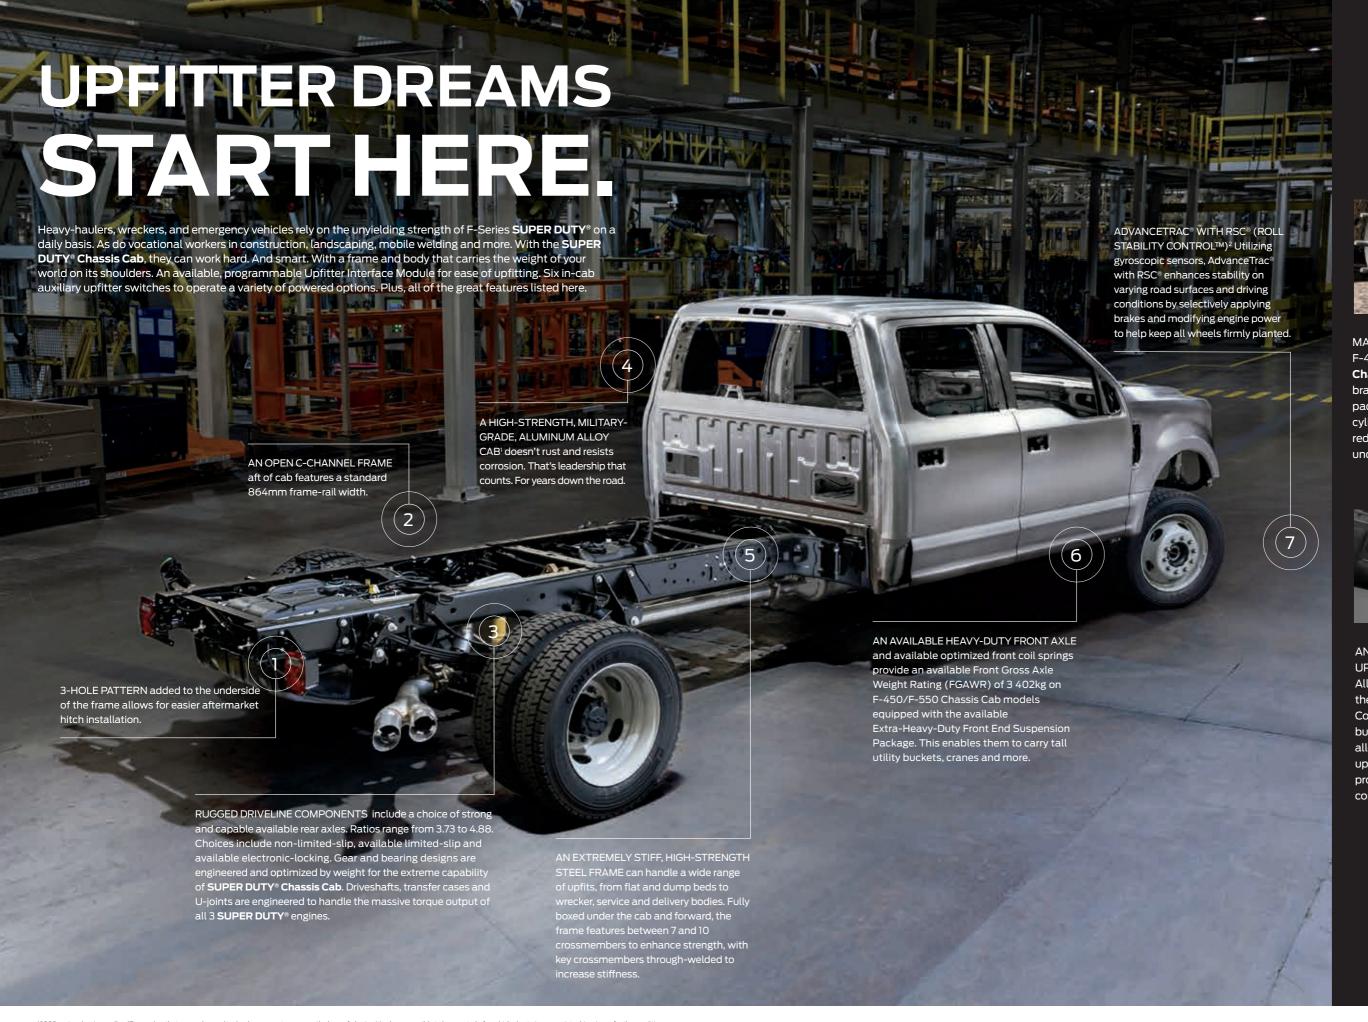

F-550 XL Regular Cab 4x4 in Oxford White with 6.7L Power Stroke V8 Turbo Diesel engine, and available and aftermarket upfit equipment. Driver-assist features are supplemental and do not replace the driver's attention, judgment and need to control the vehicle. Maximum capability configuration vehicles not shown. Class 3–5 Chassis Cabs based on Ford segmentation.

**NOTE:** Maximum payload and towing capabilities shown throughout this brochure are for properly equipped base vehicles with required equipment and a 68kg driver and vary based on cargo, vehicle configuration, accessories, upfits and number of passengers. See label on door jamb for carrying capacity of a specific vehicle. Horsepower, torque, payload and towing are independent attributes and may not be achieved simultaneously. For additional information, see your Ford Distributor. Vehicles throughout this brochure may be shown with optional and aftermarket upfit equipment.

F-450 XL Crew Cab 4x4 in Oxford White with 7.3L gas engine, and available and aftermarket upfit equipment.

Horsepower and torque are independent attributes and may not be achieved simultaneously. For additional information, see your Ford Distributor.

When properly configured. See Payload and Towing charts in the Specifications section for maximum ratings by configuration. Maximum capability configuration vehicles not shown.

ALL-NEW TORQSHIFT® 10-SPEED AUTOMATIC TRANSMISSION In the unforgiving landscapes where SUPER DUTY® Chassis Cab excels, it's all about strength, capability, plus smooth and efficient power delivery. Operators of all 3 engines benefit from our robust TorqShift® 10-speed automatic that's engineered for durability and calibrated specifically for heavy-duty work. With a low 4.615 1st-gear ratio producing outstanding starting torque, the 10-speed also offers a wide range of overdrive gears. A state-of-the-art hydraulic control system supplies smooth, fast shifts, exceptional gear selection, and on diesel engines, a neutral idle for commercial truck use. Selectable Drive Modes allow drivers to optimize how Chassis Cab performs in a given driving condition (Slippery, Deep Sand etc.).