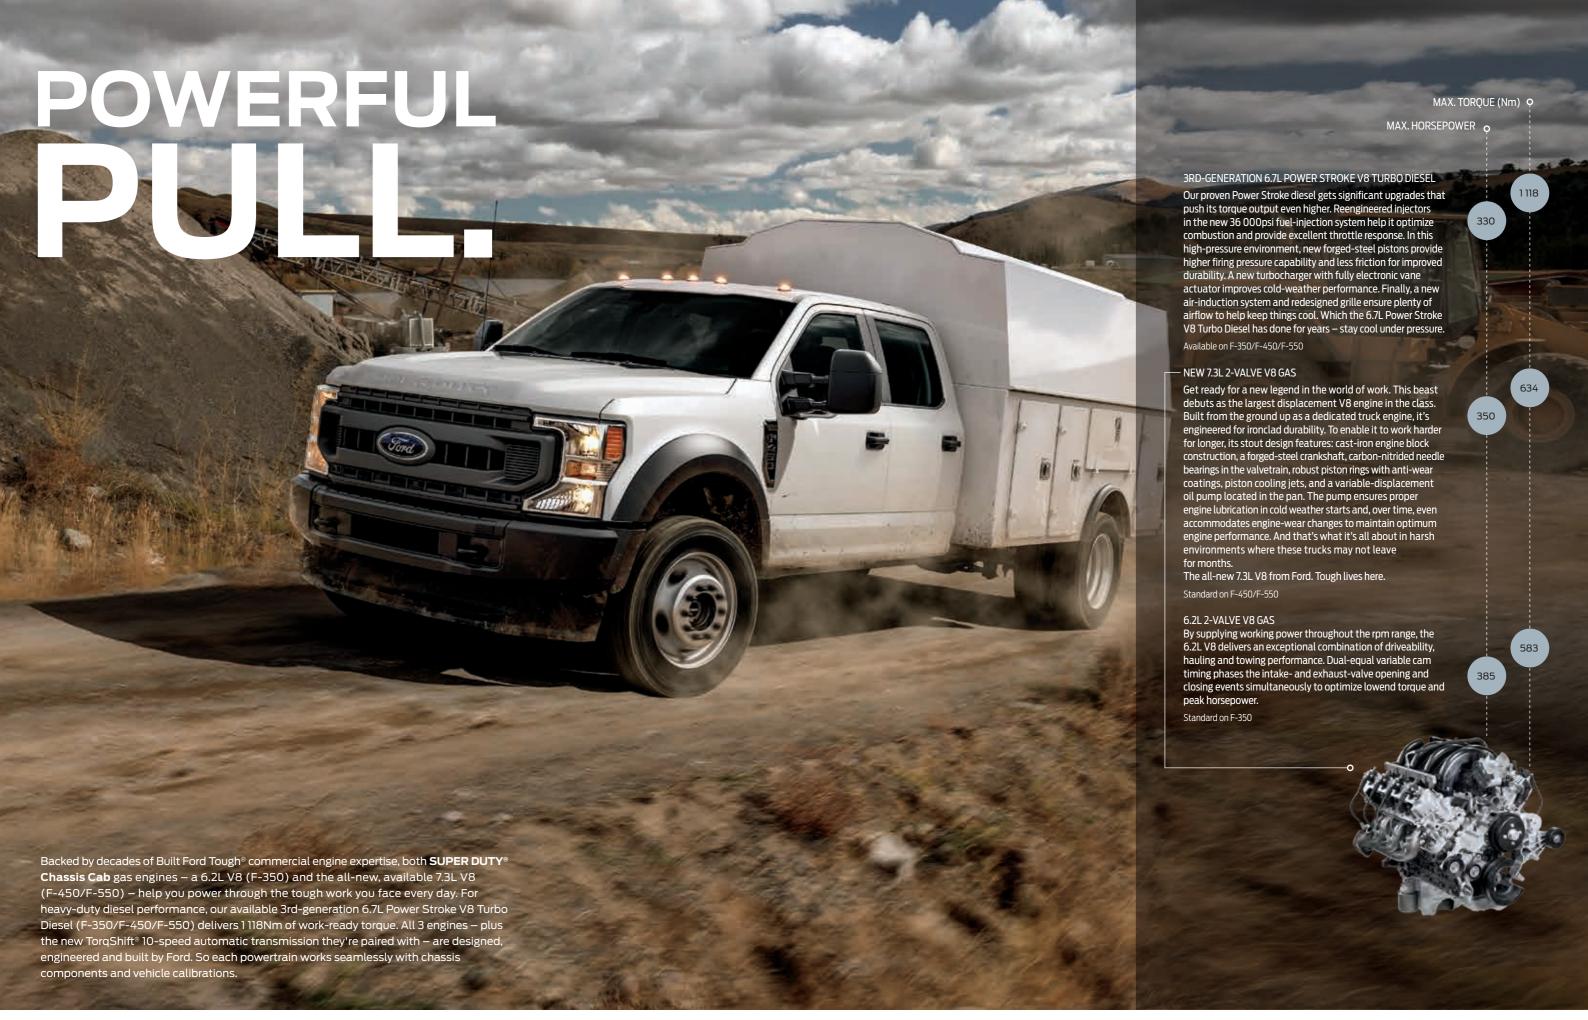

F-450 XL Crew Cab 4x4 in Oxford White with 7.3L gas engine, and available and aftermarket upfit equipment.

Horsepower and torque are independent attributes and may not be achieved simultaneously. For additional information, see your Ford Distributor.

# 4x2 STANDARD<sup>1</sup> 4x4 AVAILABLE

6.2L 2-VALVE GAS V8 FFV<sup>2</sup> Standard: F-350

7.3L 2-VALVE GAS V8 Standard: F-450, F-550

6.7L POWER STROKE® V8 TURBO DIESEL Available: F-350, F-450, F-550

REGULAR CAB F-350 SRW 60" CA F-350 DRW 60" CA/84" CA F-450 DRW 60" CA/84" CA/108" CA/120" CA F-550 DRW 60" CA/84" CA/108" CA/120" CA

# 4x2 STANDARD<sup>1</sup> 4x4 AVAILABLE

6.2L 2-VALVE GAS V8 FFV<sup>2</sup> Standard: F-350

7.3L 2-VALVE GAS V8 Available: F-450, F-550

6.7L POWER STROKE® V8 TURBO DIESEL Available: F-350, F-450, F-550

REGULAR CAB F-350 SRW 60" CA F-350 DRW 60" CA/84" CA F-450 DRW 60" CA/84" CA/108" CA/120" CA F-550 DRW 60" CA/84" CA/108" CA/120" CA