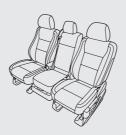

SUPERCAB F-350 SRW 60" CA F-350 DRW 60" CA F-450 DRW 60" CA/84" CA F-550 DRW 60" CA/84" CA

CREW CAB F-350 SRW 60" CA F-350 DRW 60" CA F-450 DRW 60" CA/84" CA F-550 DRW 60" CA/84" CA

40/20/40 SPLIT FRONT SEAT Standard