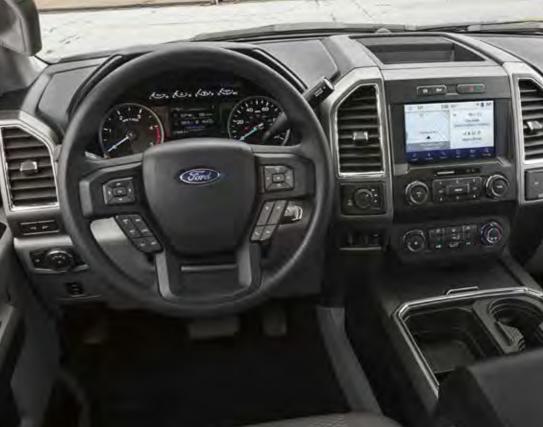

# FORD CO-PILOT360™ TECHNOLOGY

# READY WITH AN ASSIST.

From the work site to the highway, available new driver-assist features¹ on the SUPER DUTY®

Chassis Cab are engineered to help improve driver confidence and fleet performance, plus help protect your investment in the field.

## **COMMAND IT**

With your voice and your choice of display. Available SYNC®3 voice-activated technology® connects your tech with your SUPER DUTY®. Available SYNC®3 AppLink®® gives you voice control of compatible mobile apps like Waze™ and Ford+Alexa.7 To see your phone's familiar interface on the big screen, take advantage of compatibility with Apple CarPlay®® for your iPhone®, or Android Auto™® for your Android™ smartphone.