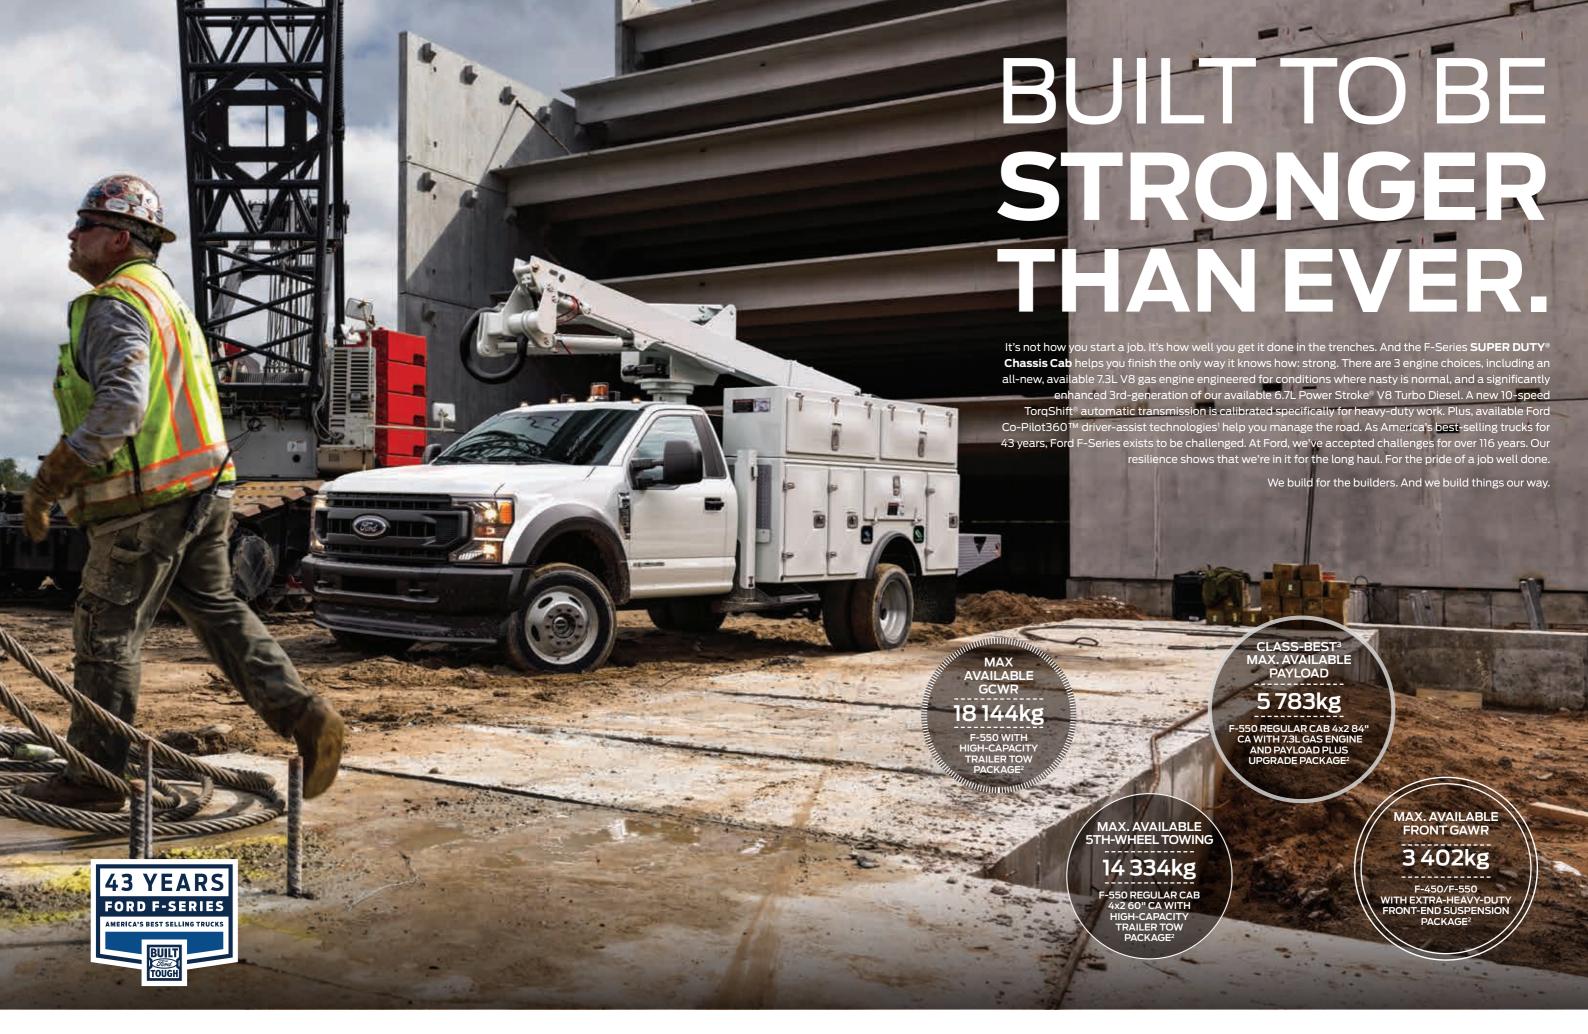

F-550 XL Regular Cab 4x4 in Oxford White with 6.7L Power Stroke V8 Turbo Diesel engine, and available and aftermarket upfit equipment. Driver-assist features are supplemental and do not replace the driver's attention, judgment and need to control the vehicle. Maximum capability configuration vehicles not shown. Class 3–5 Chassis Cabs based on Ford segmentation.

|                                    | 3 LEVELS OF CAPABILITY                                            |                                    |                                    |  |  |  |
|------------------------------------|-------------------------------------------------------------------|------------------------------------|------------------------------------|--|--|--|
|                                    | F-350                                                             | F-450                              | F-550                              |  |  |  |
| Available<br>Max. 5th-Wheel Towing | 11 204kg                                                          | 12 066kg                           | 14 334kg                           |  |  |  |
| Max. Conventional<br>Towing        | 7 938kg                                                           | 7 938kg                            | 8 391kg                            |  |  |  |
| Max. Payload                       | 3 602kg                                                           | 4 468kg                            | 5 783kg – Class Best               |  |  |  |
| Max. GVWR                          | 6 350kg                                                           | 7484kg                             | 8 845kg                            |  |  |  |
| Max. GCWR                          | 14 742kg                                                          | 15 876kg                           | 18 144kg                           |  |  |  |
| Max. Front GAWR                    | 2 381kg (4x2)<br>2 722kg (4x4)                                    | 3 402kg                            | 3 402kg                            |  |  |  |
| Drivetrains                        | Single Rear Wheel (SRW) or<br>Dual Rear Wheel (DRW)<br>4x2 or 4x4 | DRW<br>4x2 or 4x4                  | DRW<br>4x2 or 4x4                  |  |  |  |
| Cab Types                          | Regular Cab, SuperCab,<br>Crew Cab                                | Regular Cab, SuperCab,<br>Crew Cab | Regular Cab, SuperCab,<br>Crew Cab |  |  |  |
| Trim Levels                        | XL & XLT                                                          | XL & XLT                           | XL & XLT                           |  |  |  |

When properly configured. See Payload and Towing charts in the Specifications section for maximum ratings by configuration. Maximum capability configuration vehicles not shown.

ALL-NEW TORQSHIFT® 10-SPEED AUTOMATIC TRANSMISSION In the unforgiving landscapes where SUPER DUTY® Chassis Cab excels, it's all about strength, capability, plus smooth and efficient power delivery. Operators of all 3 engines benefit from our robust TorqShift® 10-speed automatic that's engineered for durability and calibrated specifically for heavy-duty work. With a low 4.615 1st-gear ratio producing outstanding starting torque, the 10-speed also offers a wide range of overdrive gears. A state-of-the-art hydraulic control system supplies smooth, fast shifts, exceptional gear selection, and on diesel engines, a neutral idle for commercial truck use. Selectable Drive Modes allow drivers to optimize how Chassis Cab performs in a given driving condition (Slippery, Deep Sand etc.).