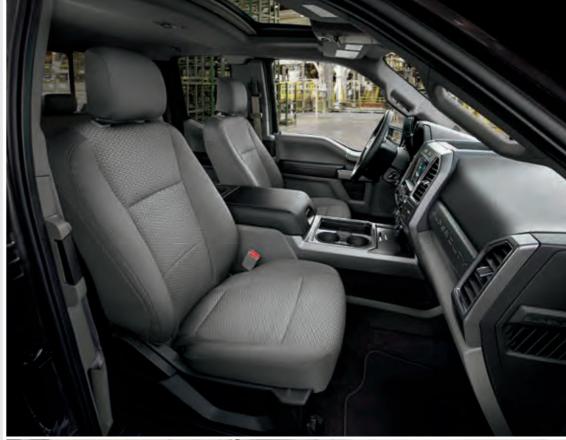

# READY WITH AN ASSIST.

From the work site to the highway, available new driver-assist features¹ on the SUPER DUTY®

Chassis Cab are engineered to help improve driver confidence and fleet performance, plus help protect your investment in the field.

## **COMMAND IT**

With your voice and your choice of display. Available SYNC®3 voice-activated technology® connects your tech with your SUPER DUTY®. Available SYNC®3 AppLink®® gives you voice control of compatible mobile apps like Waze™ and Ford+Alexa.7 To see your phone's familiar interface on the big screen, take advantage of compatibility with Apple CarPlay®® for your iPhone®, or Android Auto™® for your Android™ smartphone.