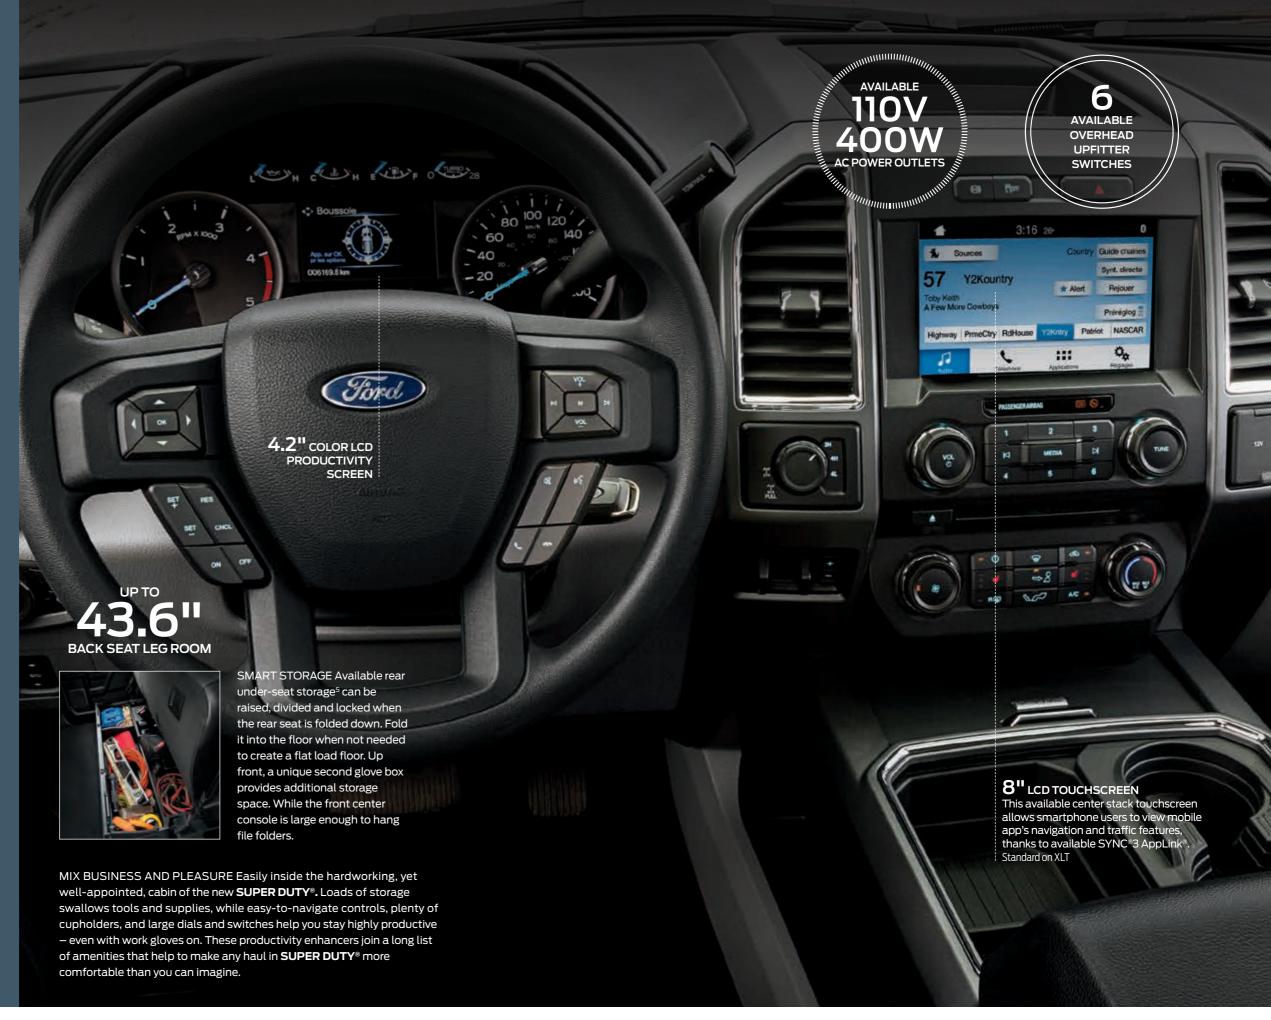

|                                                                                                                                             | XL  | XLT |
|---------------------------------------------------------------------------------------------------------------------------------------------|-----|-----|
| STANDARD FEATURES:                                                                                                                          |     |     |
| INTERIOR                                                                                                                                    |     |     |
| 4.2" LCD productivity screen in instrument cluster                                                                                          | Std | Std |
| Cruise control                                                                                                                              | Opt | Std |
| 12V powerpoints (2)                                                                                                                         | Std | Std |
| 110V/400W AC power outlet on instrument panel (also on the back of the flow-through center console, if equipped)                            | Opt | Std |
| Dome light and dual map lights                                                                                                              | Std | Std |
| Accessory delay for power features                                                                                                          | -   | Std |
| Power door locks                                                                                                                            | -   | Std |
| Driver and front-passenger grab handles, and rear-passenger on Crew Cab                                                                     | Std | Std |
| Power windows with front one-touch-up/-down feature                                                                                         | -   | Std |
| Dual glove boxes                                                                                                                            | Std | Std |
| Fixed rear window                                                                                                                           | Std | Std |
| Flooring – black, full-length vinyl                                                                                                         | Std |     |
| Flooring – carpet with carpeted floor mats                                                                                                  |     | Std |
| Manual-tilt/-telescoping steering column                                                                                                    | Std | Std |
| Outside temperature display                                                                                                                 | Std | Std |
| Overhead console with dual storage bins (SuperCab/Crew Cab)                                                                                 | Std | Std |
| Single-zone manual climate control                                                                                                          | Std | Std |
| Upfitter switches located in overhead console (four 25-amp and two 40-amp; 40-amp are hot-at-all-times capable)                             | Std | Std |
| SEATING                                                                                                                                     |     |     |
| 40/20/40 split bench front seat with 2-way manual seat adjust, driver's side manual lumbar, and folding armrest with cupholders and storage | Std | -   |
| 40/20/40 split front seat, center under-seat lockable storage with 12V powerpoint, and folding armrest with cupholders and storage          | -   | Std |
| Front bucket seats with mini-console and driver's side manual lumbar                                                                        | Opt | -   |
| Front bucket seats and flow-through center console with lockable storage and 2 rear-facing powerpoints (SuperCab/Crew Cab)                  | -   | Opt |
| 60/40 split flip-up rear seat                                                                                                               | Std | Std |
| Heavy-duty vinyl-trimmed seating                                                                                                            | Std | -   |
| Cloth-trimmed seating                                                                                                                       | Opt | Std |
| Rear under-seat fold-flat storage, lockable and partitionable (Crew Cab)                                                                    | -   | Std |
| Rear under-seat storage (SuperCab)                                                                                                          | -   | Std |
| SAFETY & SECURITY                                                                                                                           |     |     |
| Driver and right-front-passenger front airbags³, and front-seat side airbags³                                                               | Std | Std |
| Front-passenger airbag deactivation switch                                                                                                  | Std | Std |
| AdvanceTrac® with RSC® (Roll Stability Control™)                                                                                            | Std | Std |
| Safety Canopy® System with side-curtain airbags³ and rollover sensor                                                                        | Std | Std |
| Child-safety-seat top tether anchors (Regular Cab front passenger, and all rear-seat positions)                                             | Std | Std |
| Individual Tire Pressure Monitoring System (F-350; excludes optional spare)                                                                 | Std | Std |
| Advanced Security Pack with inclination/intrusion sensors                                                                                   | -   | Std |
| MyKey® technology to help encourage responsible driving                                                                                     | -   | Std |
| SecuriLock® Passive Anti-Theft System (PATS)                                                                                                | -   | Std |
| FORD CO-PILOT360™ TECHNOLOGY                                                                                                                |     |     |
| Autolamp automatic on/off headlamps with rainlamp                                                                                           | Std | Std |
| Hill Start Assist                                                                                                                           | Std | Std |
| SOS Post-Crash Alert System™                                                                                                                | Std | Std |
| Trailer Sway Control                                                                                                                        | Std | Std |
| CONNECTIVITY & ENTERTAINMENT                                                                                                                |     |     |
| AM/FM stereo with MP3 capability <sup>2</sup>                                                                                               | Std | Std |
| AM/FM/DAB <sup>1</sup>                                                                                                                      | Std | Std |
| SYNC® voice recognition communications and entertainment system with 4.2" LCD screen, and 1 smart-charging USB port                         | Std | _   |
| SYNC®3 with 8" LCD capacitive touchscreen in center stack, Apple CarPlay®4 compatibility, Android Auto™5 compatibility, and 2               |     | Std |
| smart-charging USB ports                                                                                                                    |     | Ju  |